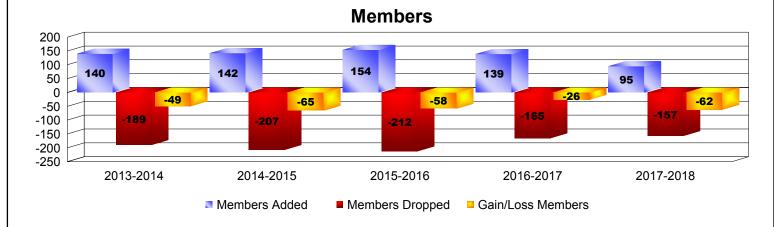

| Year      | New<br>Clubs | Dropped<br>Clubs | Gain/<br>Loss<br>Clubs | New<br>Members | Charter<br>Members | Reinstate<br>Members | Transfer<br>Members | Total<br>Member<br>Added | Total<br>Members<br>Dropped | Gain/<br>Loss<br>Members |
|-----------|--------------|------------------|------------------------|----------------|--------------------|----------------------|---------------------|--------------------------|-----------------------------|--------------------------|
| 2013-2014 | 0            | -1               | -1                     | 126            | 0                  | 10                   | 4                   | 140                      | -189                        | -49                      |
| 2014-2015 | 0            | -3               | -3                     | 135            | 0                  | 6                    | 1                   | 142                      | -207                        | -65                      |
| 2015-2016 | 0            | -2               | -2                     | 147            | 0                  | 3                    | 4                   | 154                      | -212                        | -58                      |
| 2016-2017 | 0            | -2               | -2                     | 131            | 0                  | 7                    | 1                   | 139                      | -165                        | -26                      |
| 2017-2018 | 0            | -2               | -2                     | 88             | 0                  | 6                    | 1                   | 95                       | -157                        | -62                      |
| Average   | 0            | -2               | -2                     | 125            | 0                  | 6                    | 2                   | 134                      | -186                        | -52                      |