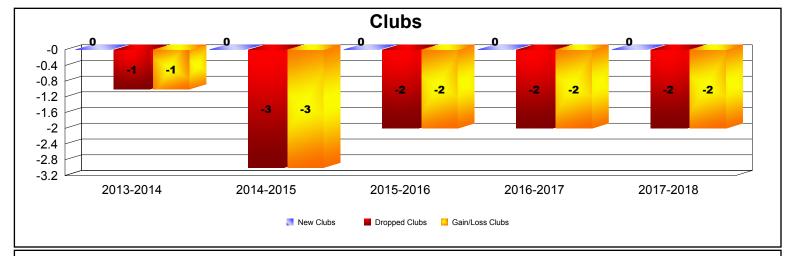

| Year      | New<br>Clubs | Dropped<br>Clubs | Gain/<br>Loss<br>Clubs | New<br>Members | Charter<br>Members | Reinstate<br>Members | Transfer<br>Members | Total<br>Member<br>Added | Total<br>Members<br>Dropped | Gain/<br>Loss<br>Members |
|-----------|--------------|------------------|------------------------|----------------|--------------------|----------------------|---------------------|--------------------------|-----------------------------|--------------------------|
| 2013-2014 | 0            | -1               | -1                     | 126            | 0                  | 10                   | 4                   | 140                      | -189                        | -49                      |
| 2014-2015 | 0            | -3               | -3                     | 135            | 0                  | 6                    | 1                   | 142                      | -207                        | -65                      |
| 2015-2016 | 0            | -2               | -2                     | 147            | 0                  | 3                    | 4                   | 154                      | -212                        | -58                      |
| 2016-2017 | 0            | -2               | -2                     | 131            | 0                  | 7                    | 1                   | 139                      | -165                        | -26                      |
| 2017-2018 | 0            | -2               | -2                     | 88             | 0                  | 6                    | 1                   | 95                       | -157                        | -62                      |
| Average   | 0            | -2               | -2                     | 125            | 0                  | 6                    | 2                   | 134                      | -186                        | -52                      |