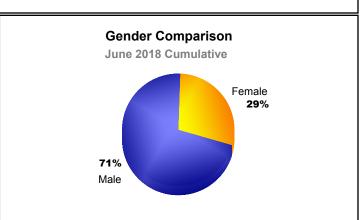

| -212                        | -58                      |
| 2016-2017 | 0            | -2               | -2                     | 131            | 0                  | 7                    | 1                   | 139                      | -165                        | -26                      |
| 2017-2018 | 0            | -2               | -2                     | 88             | 0                  | 6                    | 1                   | 95                       | -157                        | -62                      |
| Average   | 0            | -2               | -2                     | 125            | 0                  | 6                    | 2                   | 134                      | -186                        | -52                      |









MBR0065 Page 1 of 1 12/7/2018 1:22:45PM