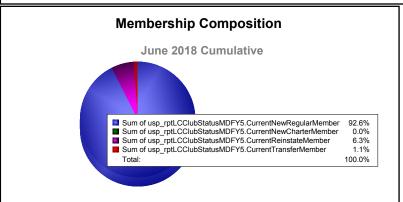

| -212                        | -58                      |
| 2016-2017 | 0            | -2               | -2                     | 131            | 0                  | 7                    | 1                   | 139                      | -165                        | -26                      |
| 2017-2018 | 0            | -2               | -2                     | 88             | 0                  | 6                    | 1                   | 95                       | -157                        | -62                      |
| Average   | 0            | -2               | -2                     | 125            | 0                  | 6                    | 2                   | 134                      | -186                        | -52                      |









MBR0065 Page 1 of 1 12/7/2018 1:22:45PM